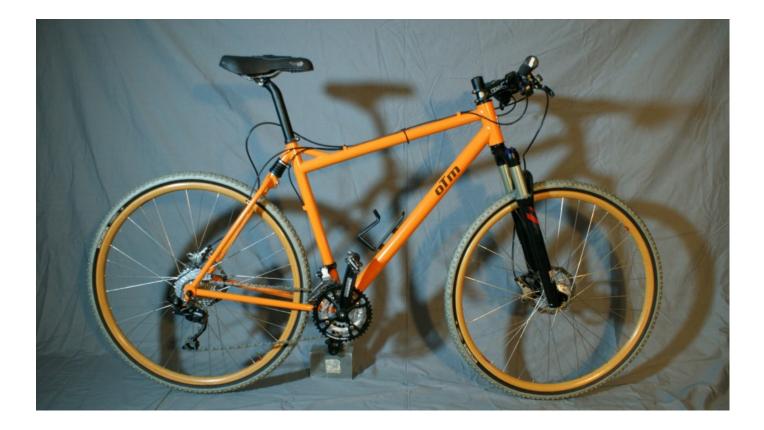

#### Price:

- Frame only: 900€ (+shipping)
- Bike as shown on picture: 1900€ (+shipping)

- Frame: 29er/650B Columbus Zona tubing with BSA 68mm BB, 44mm headtube and Wright dropouts. Orange powdercoat. Elastomer softail with 1" travel in the back.
- Components: RockShox REBA 100mm QR9, Shimano Deore rear derailleur, Race Face crankset, Shimano XT front derailleur. 22-32-44 x 11-32 (10 speed). 28" wooden rims laced on Shimano XT high flange silver hubs. Shimano LX disc brakes. Hutchinson Bulldog CX tires. BBB seatpost, Deda stem, FSA handlebar.