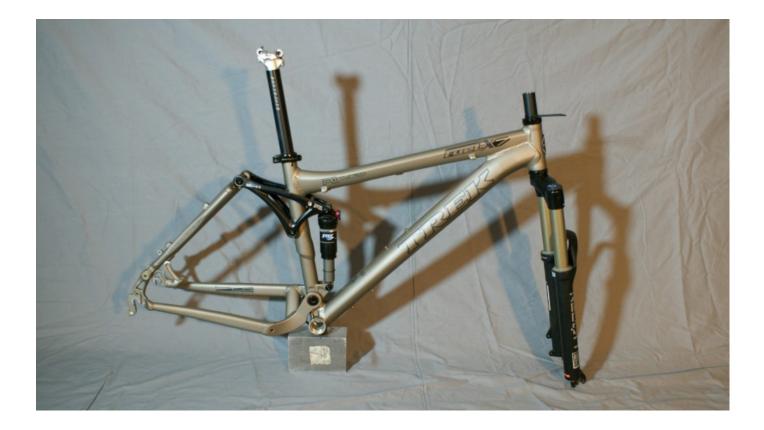

Geometry fits best someone 1m80 to 1m90

Price:

- Frame + fork: 500€ (+shipping)

- Frame: Trek Fuel EX7 26" Alu full suspension frame & Rockshox RECON 120mm fork + Fox Float rear shock.

Geometry fits best someone 1m70 to 1m80 (Trek Size M)