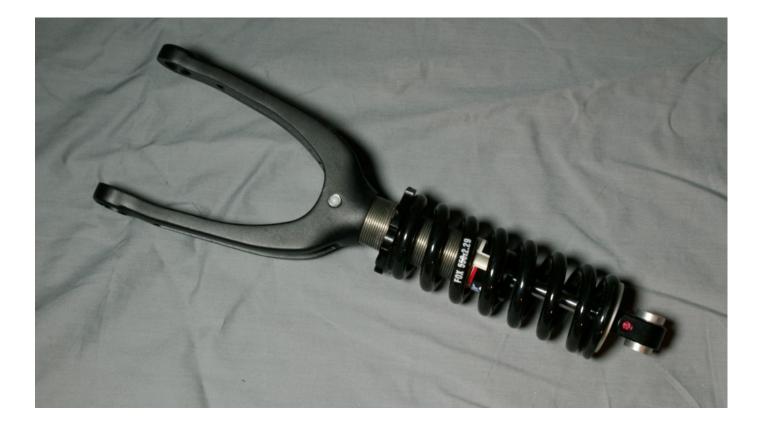

Price: 60€ (+shipping)

- Fox Float RPL 165x38mm rear shock

Price: 140€ (+shipping)

- Stratos XC-PRO rear shock for softail

Price: 90€ (+shipping)

- Fox rear shock

Price: 50€ (+shipping)

- Cannondale rear suspension rocker link for a shock placement along the bottom of the top tube