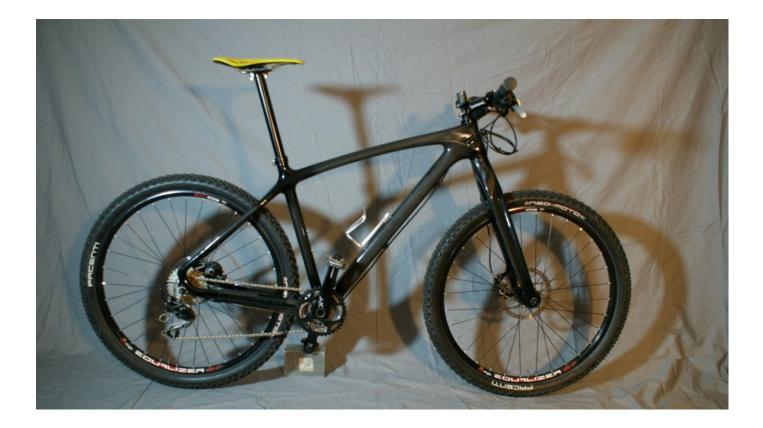

Geometry fits best someone 1m80 to 1m90

Price:

- Frame only: 900€ (+shipping)
- Bike as shown on picture: 1800€ (+shipping)

- Frame: 29er Columbus Zona / Reynolds 853 mixed tubing with BSA 73mm BB, Paragon 44mm headtube and stainless rocker dropouts. Graphite black powdercoat
- Components: SRAM X0 rear derailleur, Race Face crankset, Shimano XT front derailleur. 22-32-44 x 11-32 (10 speed). Mavic TN719 29er wheels laced on Shimano XT high flange black hubs. Avid Juicy 7 disc brakes. Schwalbe Racing Ralph 2.1" tires. Ritchey seatpost, Deda stem, FSA handlebar. Selle Italia Flite Gel saddle. White Brothers Carbon 29er fork.