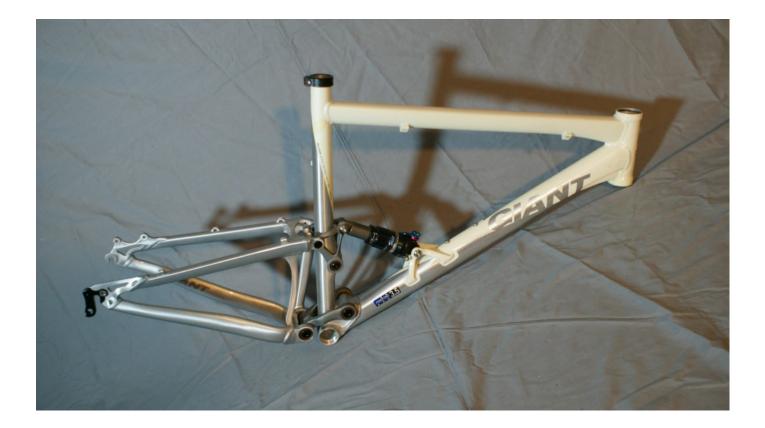

Price:

- Frame + fork: 600€ (+shipping)

- Frame: Giant Anthem0 - 26" AluXX full suspension frame with Fox Float RPL rear shock. 80mm front suspension X-country. Size 19.5"

Geometry fits best someone 1m80 to 1m90 (Giant Size L)