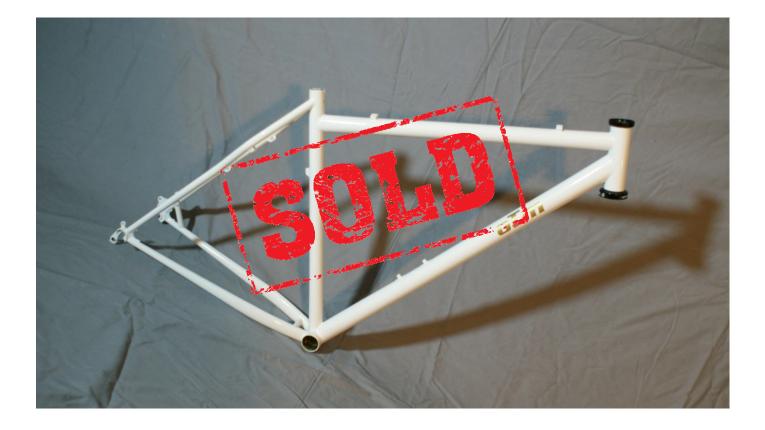

Geometry fits best someone 1m80 to 1m90

Price:

- Frame & fork: 900€ (+shipping)
- Bike as shown on picture: 1500€ (+shipping)

- Frame: 29er Columbus Zona tubing with BSA 68mm BB, 1-1/8" headtube. Cream white powdercoat.