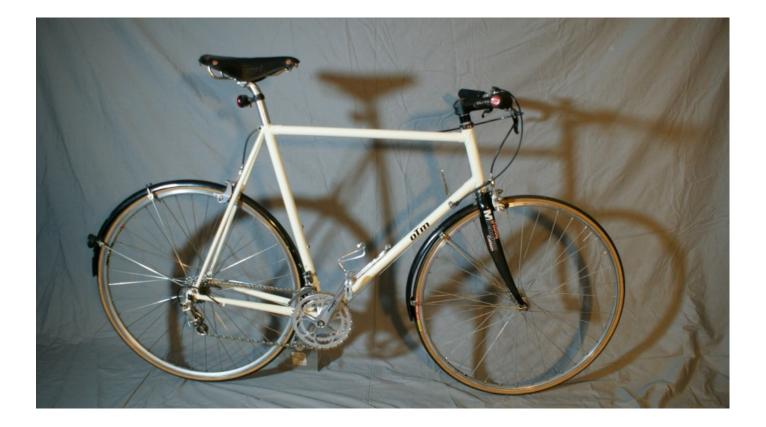

**Description**: Classic Lugged road steel frame with 1" ITM carbon fork and aheadset, BSA 68mm BB. Vintage Campagnolo Record derailleurs and manual 2x9 speed (36x46 Stronglight & 13:25 Campa cassette) gear change (lever on downtube and thumb shifter on handlebar). Rear wheel Mavic Open Pro SUP on Campagnolo Chrorus hub, Single wall alu front wheel. Brooks B17 black leather saddle. SKS fenders

Geometry fits best someone 1m80 to 1m90

Price:

- Frame only: 400€ (+shipping)
- Bike as shown on the picture 800 € (+shipping)

- Frame: 29er Columbus Zona / Reynolds 853 mixed tubing with BSA 73mm BB, Paragon 44mm headtube and stainless flanged sliding dropouts. Mat Brown powdercoat
- Components: Shimano LX/XT 3x10 speed. Spank Oozy 29er wheels with Schwalbe Little Albert 2.1" tires. Ritchey Classics seatpost, stem and handlebar. Avid BB7 mechanical disc brakes. Selle Italia Turbomatic saddle.