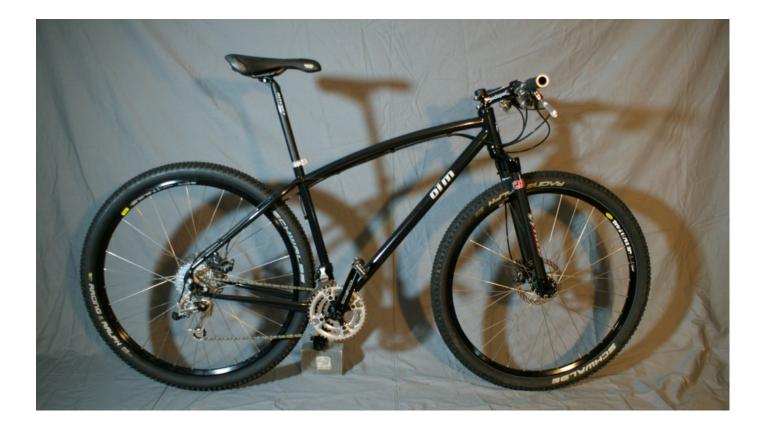

Geometry fits best someone 1m80 to 1m90

Price:

- Frame only: 900€ (+shipping)
- Bike as shown on picture: 1800€ (+shipping)

- Frame: 29er Columbus Zona / Reynolds 853 mixed tubing with BSA 73mm BB, Paragon 44mm headtube and stainless rocker dropouts. Graphite black powdercoat
- Components: SRAM X0 rear derailleur, Race Face crankset, Shimano XT front derailleur. 22-32-44 x 11-32 (10 speed). Mavic TN719 29er wheels laced on Shimano XT high flange black hubs. Avid Juicy 7 disc brakes. Schwalbe Racing Ralph 2.1" tires. Ritchey seatpost, Deda stem, FSA handlebar. Selle Italia Flite Gel saddle. White Brothers Carbon 29er fork.

Geometry fits best someone 1m80 to 1m90

#### Price:

- Frame only: 900€ (+shipping)
- Bike as shown on picture: 1900€ (+shipping)

- Frame: 29er/650B Columbus Zona tubing with BSA 68mm BB, 44mm headtube and Wright dropouts. Orange powdercoat. Elastomer softail with 1" travel in the back.
- Components: RockShox REBA 100mm QR9, Shimano Deore rear derailleur, Race Face crankset, Shimano XT front derailleur. 22-32-44 x 11-32 (10 speed). 28" wooden rims laced on Shimano XT high flange silver hubs. Shimano LX disc brakes. Hutchinson Bulldog CX tires. BBB seatpost, Deda stem, FSA handlebar.