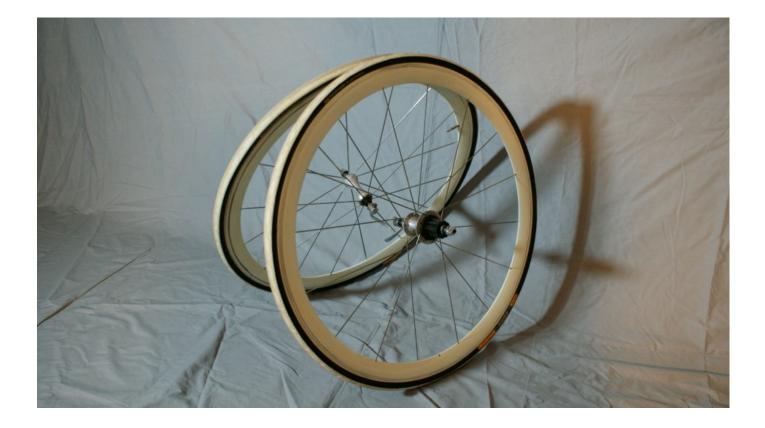

Price:

- Frame with rear shock: 600€ (+shipping)

- Bob Ibex suspended rear bike trailer with waterproof bag (mounts on any 135mm rear hub)

Price: 300€ (+shipping)

- Pair of Mavic Cosmic wheels, blasted and painted white and re-laced with new Sapim CX-RAY spokes. Comes with Continental Grand Prix 4000 cream white tires. Campagnolo 8-9 Speed freehub.