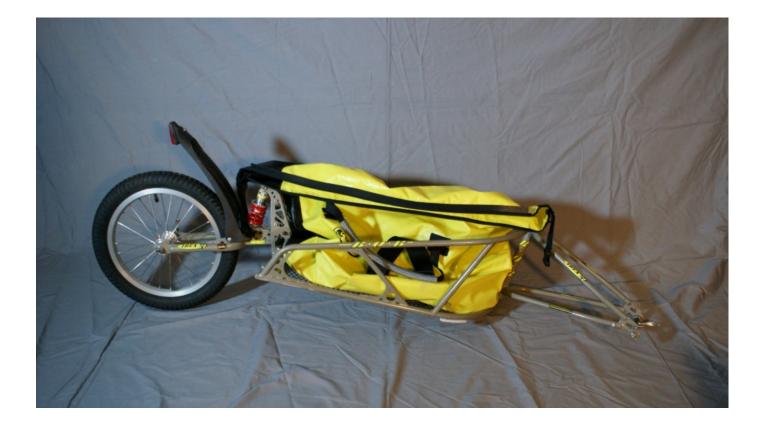

Price:

- Frame with rear shock: 600€ (+shipping)

- Bob Ibex suspended rear bike trailer with waterproof bag (mounts on any 135mm rear hub)

Price: 300€ (+shipping)

- Pair of Mavic Cosmic wheels, blasted and painted white and re-laced with new Sapim CX-RAY spokes. Comes with Continental Grand Prix 4000 cream white tires. Campagnolo 8-9 Speed freehub.