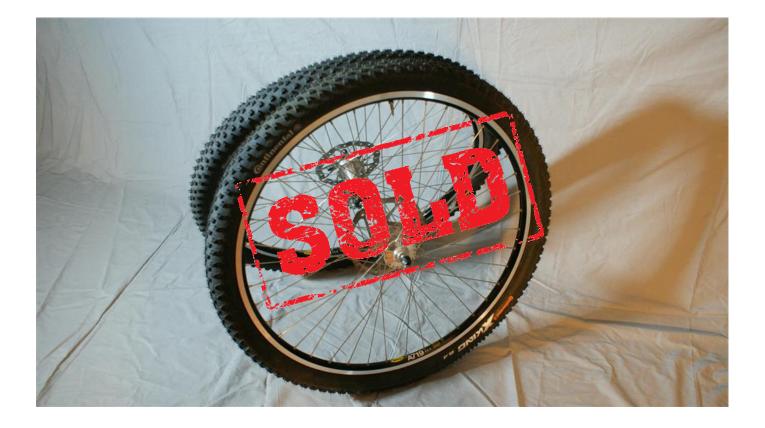

Price: 200€ (+shipping)

- Pair of custom heavy duty 29er wheels. Mavic A719 rims, White Industries MI6 tandem hubs, 40 DTSwiss Alpine III spokes. Comes with Continental X-King 2.4" tires. Shimano 9-10 Speed compatible freehub.