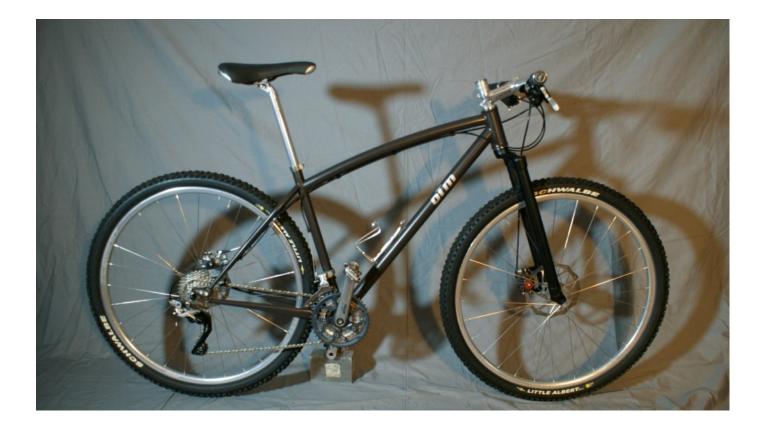

Geometry fits best someone 1m80 to 1m90

Price:

- Frame only: 400€ (+shipping)
- Bike as shown on the picture 800 € (+shipping)

- Frame: 29er Columbus Zona / Reynolds 853 mixed tubing with BSA 73mm BB, Paragon 44mm headtube and stainless flanged sliding dropouts. Mat Brown powdercoat
- Components: Shimano LX/XT 3x10 speed. Spank Oozy 29er wheels with Schwalbe Little Albert 2.1" tires. Ritchey Classics seatpost, stem and handlebar. Avid BB7 mechanical disc brakes. Selle Italia Turbomatic saddle.

Geometry fits best someone 1m80 to 1m90

Price:

- Frame only: 900€ (+shipping)
- Bike as shown on picture: 1800€ (+shipping)

- Frame: 29er Columbus Zona / Reynolds 853 mixed tubing with BSA 73mm BB, Paragon 44mm headtube and stainless rocker dropouts. Graphite black powdercoat
- Components: SRAM X0 rear derailleur, Race Face crankset, Shimano XT front derailleur. 22-32-44 x 11-32 (10 speed). Mavic TN719 29er wheels laced on Shimano XT high flange black hubs. Avid Juicy 7 disc brakes. Schwalbe Racing Ralph 2.1" tires. Ritchey seatpost, Deda stem, FSA handlebar. Selle Italia Flite Gel saddle. White Brothers Carbon 29er fork.