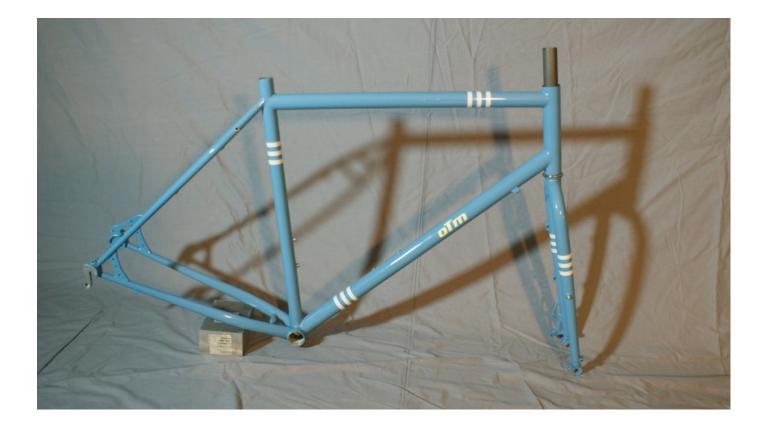

Geometry fits best someone 1m80 to 1m90

Price:

- Frame only: 400€ (+shipping)

- Frame: 29er heavy duty touring frame made with Columbus Zona tubing, BSA 68mm BB, 1-1/8" headtube. Sky blue + white stripes liquid paint.