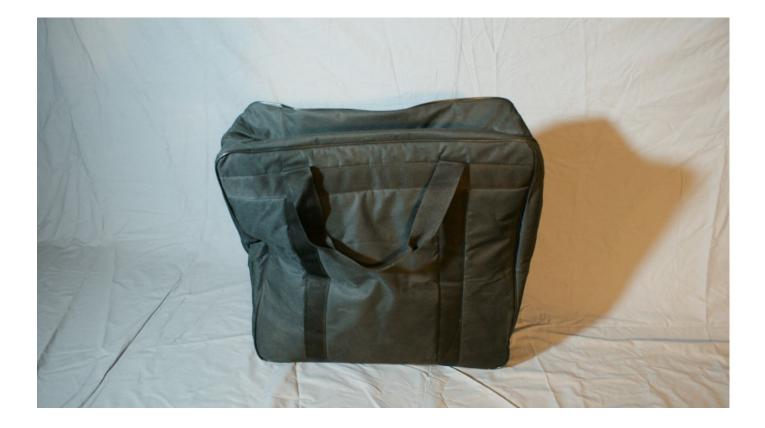

# Description & Price:

- Brompton T-Bag 60€ (+shipping)
- Brompton S-Bag 70€ (+shipping)
- Carradice Super-C saddlepack (8L) 30€ (+shipping)

- Brompton Travel Bag, also fits 2 pairs of 26" MTB wheels or 700c road wheels