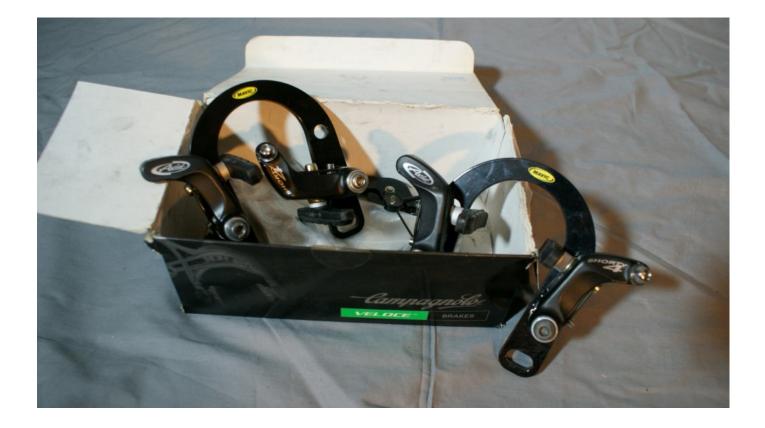

Price: 40€ (+shipping)

- Pair of Shimano XTR combined hydraulic brake lever and gear shifter

Price: 50€ (+shipping)

- Complete Magura HS33 front brake (light grey)

Price: 35€ (+shipping)

- Complete Magura HS33 front & rear brakes (white)

Price: 70€ (+shipping)

- Complete 26" to 28" V-brake conversion kit.

Price: 40€ (+shipping)

- Pair of Echo stiffening plates for Magura HS33 brakes

Price: 30€ (+shipping)

- Various pumps for Rockshox, Marzocchi and Fox Racing suspension forks