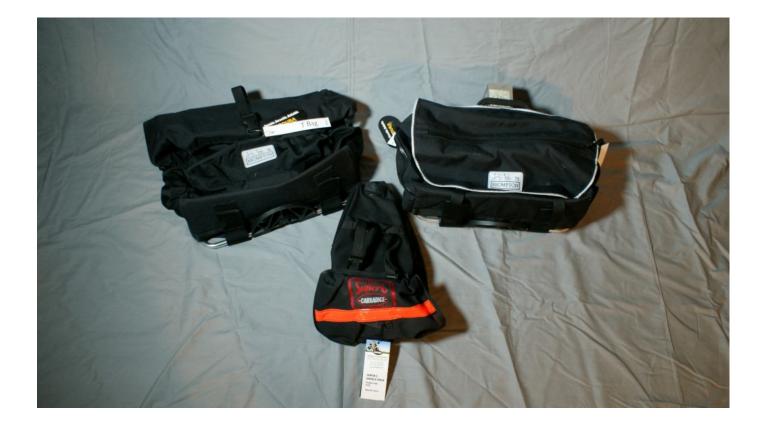

# Description & Price:

- Brompton T-Bag 60€ (+shipping)
- Brompton S-Bag 70€ (+shipping)
- Carradice Super-C saddlepack (8L) 30€ (+shipping)

- Brompton Travel Bag, also fits 2 pairs of 26" MTB wheels or 700c road wheels