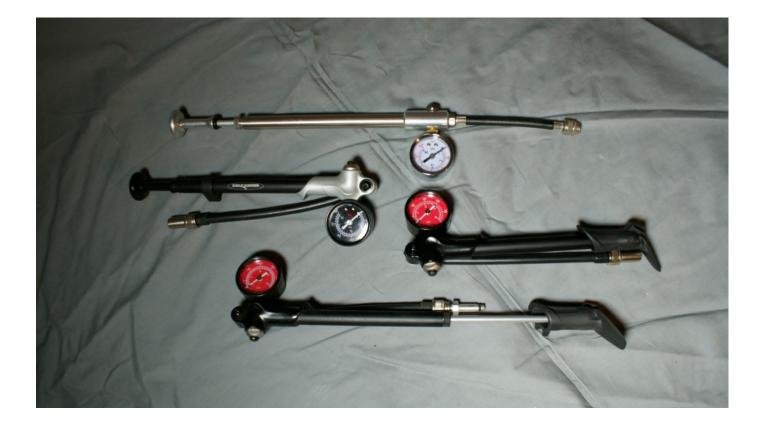

Price: 70€ (+shipping)

- Complete 26" to 28" V-brake conversion kit.

Price: 40€ (+shipping)

- Pair of Echo stiffening plates for Magura HS33 brakes

Price: 30€ (+shipping)

- Various pumps for Rockshox, Marzocchi and Fox Racing suspension forks

Price: 5€ each (+shipping)