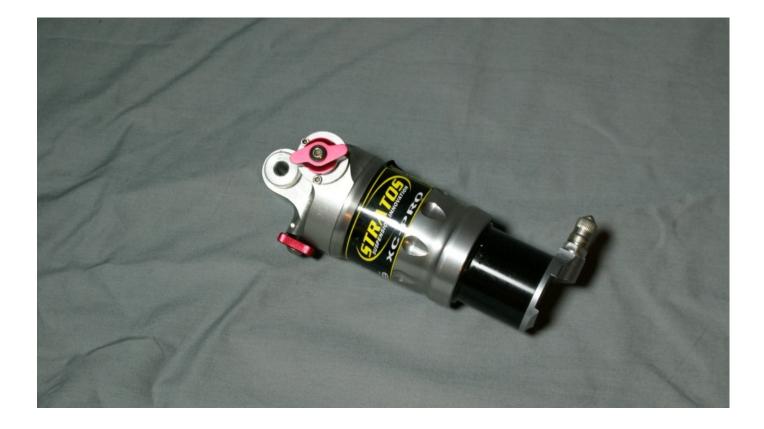

Price: 60€ (+shipping)

- Fox Float RPL 165x38mm rear shock

Price: 140€ (+shipping)

- Stratos XC-PRO rear shock for softail

Price: 90€ (+shipping)

- Fox rear shock

Price: 50€ (+shipping)

- Cannondale rear suspension rocker link for a shock placement along the bottom of the top tube