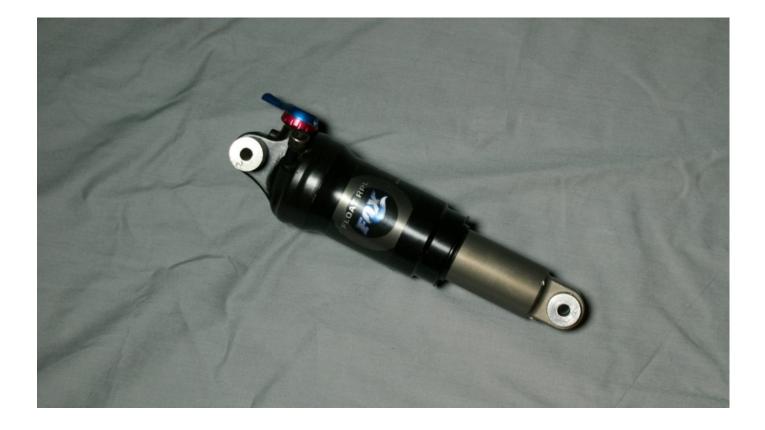

Price: 60€ (+shipping)

- Fox Float RPL 165x38mm rear shock

Price: 140€ (+shipping)

- Stratos XC-PRO rear shock for softail

Price: 90€ (+shipping)

- Fox rear shock

Price: 50€ (+shipping)

- Cannondale rear suspension rocker link for a shock placement along the bottom of the top tube